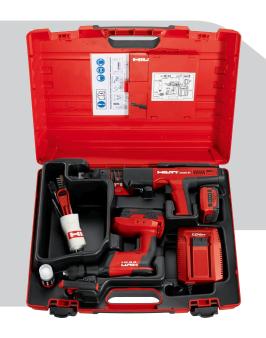

## **Benefits of the Hilti X-BT**

Quick and easy installation process

Lightweight and portable equipment

Unique battery drill and cartridge tool technology

Easy to use

No fuel required

No spill kits required as there is no fuel to decant

## **The System Components**

| Catalogue No. | Product Description                                                  |
|---------------|----------------------------------------------------------------------|
| 0094/019184   | Track Circuit Installation Kit: X-BT set for M10 and M6 Fastenings   |
| 0086/046805   | Replacement piston for Power Actuated Tool (Piston BTP 10-24)        |
| 0094/019088   | TX-BT 4/7-80 Step Drill Bit                                          |
| 0086/046801   | X-BT M6 Stainless Steel Stud for use with Hilti DX Tools             |
| 0086/046802   | Brown Cartridges - 6,8/11m for use with Hilti DX Tools               |
| 0086/046806   | Rail Jig for UIC60 Rail                                              |
| 0086/046807   | Rail Jig for 113a Rail                                               |
| 0086/046808   | Rail Jig for Bull Head Rail                                          |
| 0086/046821   | Track Circuit Rail Termination Kit for Moulded Track Rail Connection |
| 0086/046822   | Track Circuit Rail Termination Complete Kit                          |
| 0086/046823   | Track Circuit Rail Termination Maintenance Kit                       |