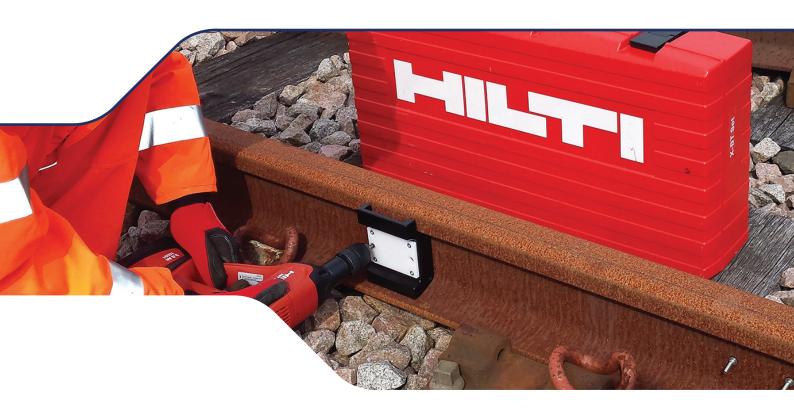

## Hilti X-BT Railway Fastening System

A unique and innovative solution for the installation of track circuit connections

Network Rail Approved
Certificate PA05/05232
Quick and easy installation
Lightweight and portable

The unique system is not dependent on one part of a tapered pin connecting with the rail and it is therefore much more reliable in comparison to traditional methods.

Installation is very quick and easy and the system is lightweight, ensuring ease of transportation on the railway. A free training service is also available.