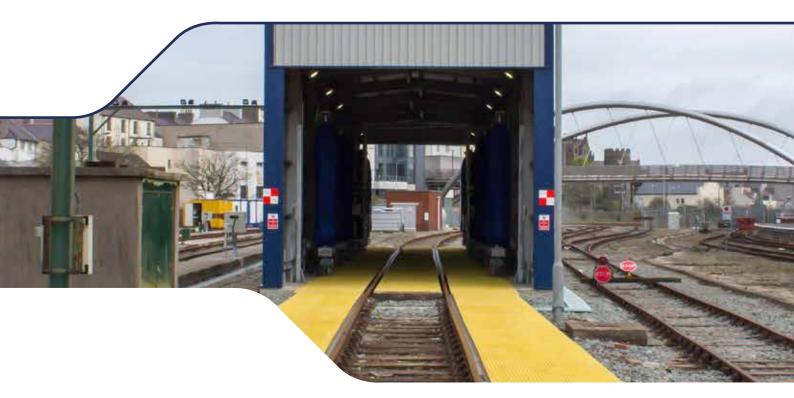

An intelligent Train Wash Management System

SERVING THE WORLD'S RAILWAYS

SmartWash by Unipart Rail is an intelligent Train Wash System. Designed using Instrumentel's transformational remote monitoring technology, this unique solution will reduce costs and environmental impact when installed within a train depot.

Trains are very frequently washed when they do not need to be, which wastes water, energy and money.

Our SmartWash solution will eliminate this waste through the implementation of an RFID based system which will recognise when a train does not need to be washed. The system will provide real time access to cleaning frequency data at each depot, across the fleet and against any vehicle. It will also allow customers to remotely configure the washing schedules of trains.