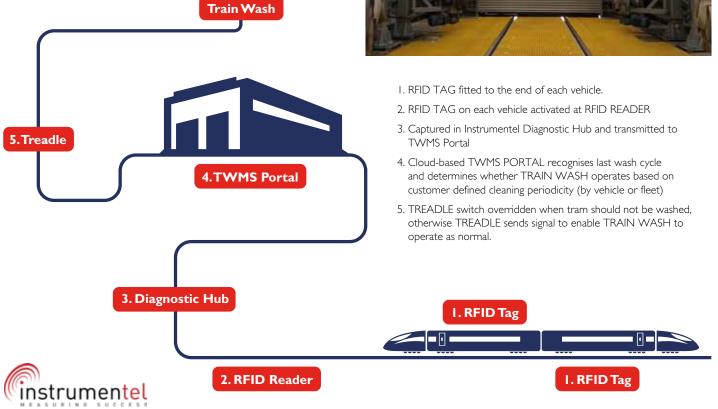

Trains are very frequently washed when they do not need to be, which wastes water, energy and money.

Our SmartWash solution will eliminate this waste through the implementation of an RFID based system which will recognise when a train does not need to be washed. The system will provide real time access to cleaning frequency data at each depot, across the fleet and against any vehicle. It will also allow customers to remotely configure the washing schedules of trains.

## Benefits include:

- Remote monitoring of train or tram wash frequency against each vehicle and at any depot
- Automated activation of the depot's wash facilities in accordance with customer-derived cleaning frequencies
- Pan-fleet basis or against specific vehicles to mitigate excess cleaning and assess trial performance against differing cleaning periodicities
- Real time internet-based access to cleaning frequency data at each depot