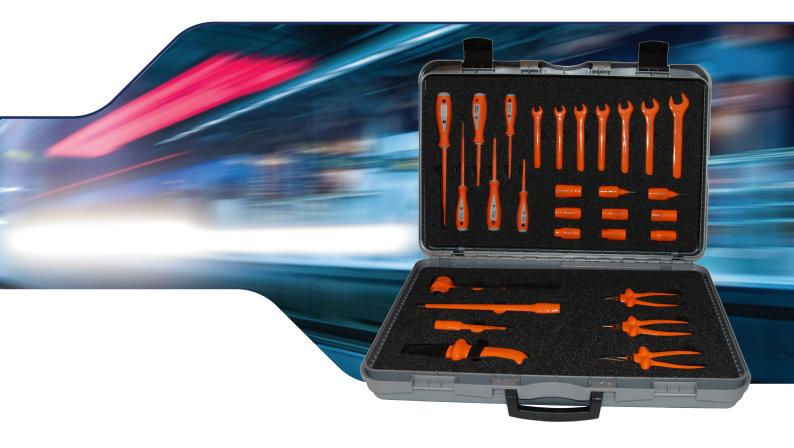

### **Insulated Tools Range**

The importance of electrical safety and how to maintain working in a safe environment is crucial to anyone working within the rail industry.

Cat No. 0050/564004

The Boddingtons 1000V Insulated Tool range includes:

Cat No. 0050/563949

Cat No. 0050/563955

Cat No. 0050/563934

Gresty Road, Crewe, Cheshire CW2 6EH Tel: +44 (0)1270 847 600 Fax: +44 (0)1270 847 601 email: enquiries@unipartrail.com

Unipart Rail (Infrastructure)