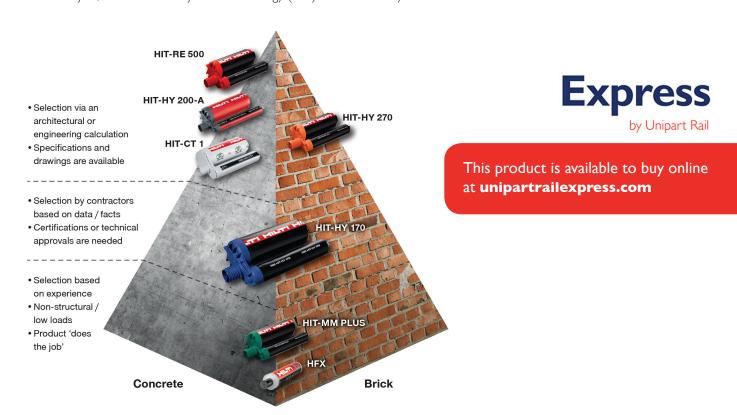

#### **HIT Product Range**

The full HIT product range is available to buy online at **unipartrailexpress.com** 

| Product            | Catalogue No.                              | Primary<br>Application | Description & Benefits                                                                                                                                                                                                   |
|--------------------|--------------------------------------------|------------------------|--------------------------------------------------------------------------------------------------------------------------------------------------------------------------------------------------------------------------|
| Hilti HIT-HY 270   | 0050/562834 - 330ml<br>0050/800015 - 500ml | Brick                  | Specifically designed for masonry including clay bricks, sand lime bricks, hollow bricks, concrete blocks and natural stone.                                                                                             |
| Hilti HIT-HY170    | 0050/563464 - 330ml<br>0050/563465 - 500ml | Brick &<br>Concrete    | Versatile ETA approved injectable mortar for use in concrete (cracked and uncracked), solid or hollow masonry and rebar installation.                                                                                    |
| Hilti HIT-HY 200-A | 0050/560075 - 330ml<br>0050/800016 - 500ml | Concrete               | No borehole cleaning required (when used with HIT-Z). Suitable for dry and water saturated concrete. Suitable for use in diamond drilled holes. Fast Cure.                                                               |
| Hilti HIT-RE 500   | 0050/560087 - 330ml<br>0050/562584 - 500ml | Concrete               | Large diameter applications. Suitable for dry and water saturated concrete and underwater applications. Long working time at elevated temperatures. Deep embedment depths and suitable for use in diamond drilled holes. |
| Hilti HIT-CT I     | 0050/564229 - 500ml                        | Concrete               | Hilti (Clean-Tec) Technology (environment and user-friendly, free from hazardous substances), suitable for dry and water saturated concrete, fast cure.                                                                  |
| Hilti HIT-MM Plus  | 0050/564230 - 330ml<br>0050/564231 - 500ml | Brick &<br>Concrete    | Suitable for a wide range of base materials including concrete, masonry and concrete blocks.                                                                                                                             |
| Hilti HFX          | 0050/564232 - 275ml                        | Brick &<br>Concrete    | Suitable for a wide range of base materials including concrete, masonry and concrete blocks.                                                                                                                             |

#### Flexible solutions to suit your needs

Whether you are working in concrete or brick, whether you need a product that is specified, approved or simply 'does the job', there is a Hilti Injection Technology (HIT) mortar to suit your needs.