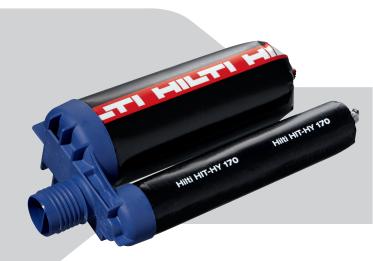

.

Designed for day to day fastenings, the versatile injectable mortar is suitable for both indoor and outdoor environments and can be used within a wide range of working temperatures.

Health and safety risks are eliminated even in poorly ventilated areas as the mortar is completely free from styrene, phthalates and volatile organic compounds.

#### **Product benefits**

- Versatile fastenings approved for fastenings in concrete (cracked and non-cracked), solid or hollow masonry and post-installed rebar applications
- European Technical Approval (ETA)
- Hot or cold reliable fastenings over a wide range of application temperatures
- Suitable for indoor and outdoor applications
- Can be used in dry and wet conditions
- Safe to use even in poorly ventilated areas
- Fast and easy dispensing



Cat No. 0050/563464 - 330ml Cat No. 0050/563465 - 500ml

#### A complete system

We can offer a complete fastening system to make mortar injection and dispensing as effortless and as easy as possible.

- Free support software
- Dispensers
- Anchor rods
- Sleeves

For more information on the full range of products, contact us by email at enquiries@unipartrail.com





#### **HIT Product Range**

The full HIT product range is available to buy online at **unipartrailexpress.com** 

| Product            | Catalogue No.                              | Primary<br>Application | Description & Benefits                                                                                                                                                                                                   |
|-