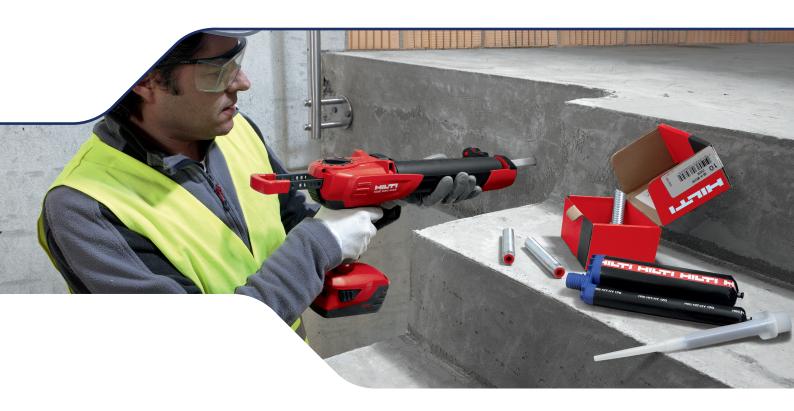

#### Versatile, Approved, Safe.

Hilti HIT-HY I70 Injectable mortar is all you need for strong, reliable and approved fastenings in concrete, solid or hollow masonry and rebar applications.

Designed for day to day fastenings, the versatile injectable mortar is suitable for both indoor and outdoor environments and can be used within a wide range of working temperatures.

#### **Product benefits**

- Versatile fastenings approved for fastenings in concrete (cracked and non-cracked), solid or hollow masonry and post-installed rebar applications
- European Technical Approval (ETA)
- Hot or cold reliable fastenings over a wide range of application temperatures
- Suitable for indoor and outdoor applications
- Can be used in dry and wet conditions
- Safe to use even in poorly ventilated areas
- Fast and easy dispensing