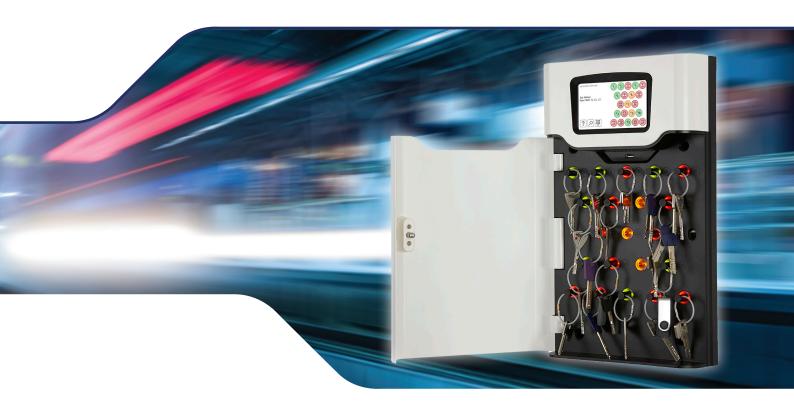

Traka21 is a sophisticated stand-alone key management system which combines innovative RFID technology and robust design to provide advanced management of up to 21 keys or keysets in an affordable plug and play unit.

Once attached to an iFob with a robust security seal, individual keys or keysets are assigned a specific receptor within the Traka cabinet and locked in place until released by an authorised user.

## **Product Features**

- · PIN access to designated keys or keysets which are individually locked in place
- 21 robust, long-life iFobs with security seals
- 21 locking receptors with LEDs
- User, key and access rights administration
- Screen based audit trail and reporting capability or export via USB port
- Simple to configure through setup wizard
- Manual override and door release functions in case of emergency
- Multilingual functionality