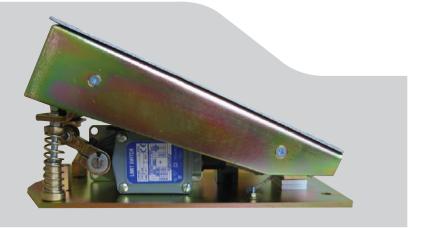

## **Drivers Safety Device (DSD) Footpedal**

from Unipart Rail

Suitable for use with all Vigilance types

High reliability and proven performance

Full approval and accreditation

Basic design which can be modified to fit a range of vehicles

## **Footpedal Specification**

- Improved reliability and proven performance
- Improved tactile feedback to the driver
- Can be fitted with various treadplates such as wooden, aluminium, stainless steel or custom built to customers requirements
- Single or Double footpedal available to suit driver's requirements
- Ergonomically designed for driver operation

## **Technical Details**

- Wiring can be carried out either using the terminal block arrangement on the Footpedal or through a plug and socket arrangement

Unipart Rail (Traction and Rolling Stock) Jupiter Building, First Point, Balby Carr Bank, Doncaster DN4 5JQ Tel: +44 (0) 1302 731400 Fax: +44 (0) 1302 731401 email: trsenquiries@unipartrail.com