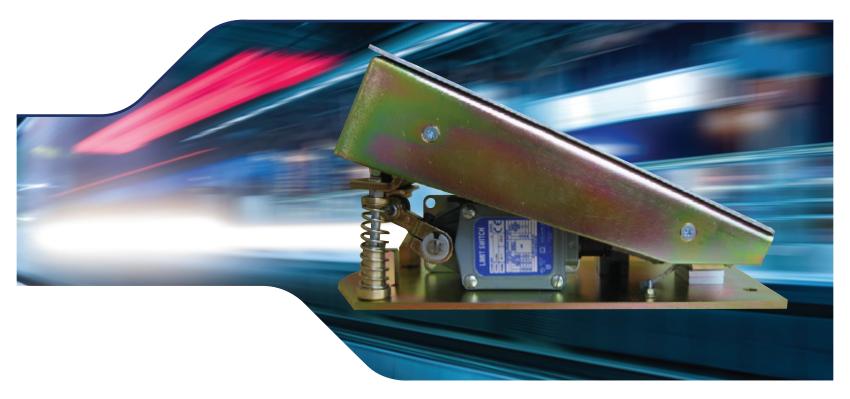

## **Drivers Safety Device (DSD) Footpedal**

from Unipart Rail

Suitable for use with all Vigilance types

High reliability and proven performance

Full approval and accreditation

Basic design which can be modified to fit a range of vehicles

## **Footpedal Specification**

- Improved reliability and proven performance
- Improved tactile feedback to the driver
- Can be fitted with various treadplates such as wooden, aluminium, stainless steel or custom built to customers requirements
- Single or Double footpedal available to suit driver's requirements
- Ergonomically designed for driver operation

## **Technical Details**

- Wiring can be carried out either using the terminal block arrangement on the Footpedal or through a plug and socket arrangement

Unipart Rail (Traction and Rolling Stock) Jupiter Building, First Point, Balby Carr Bank, Doncaster DN4 5JQ Tel: +44 (0) 1302 731400 Fax: +44 (0) 1302 731401 email: trsenquiries@unipartrail.com